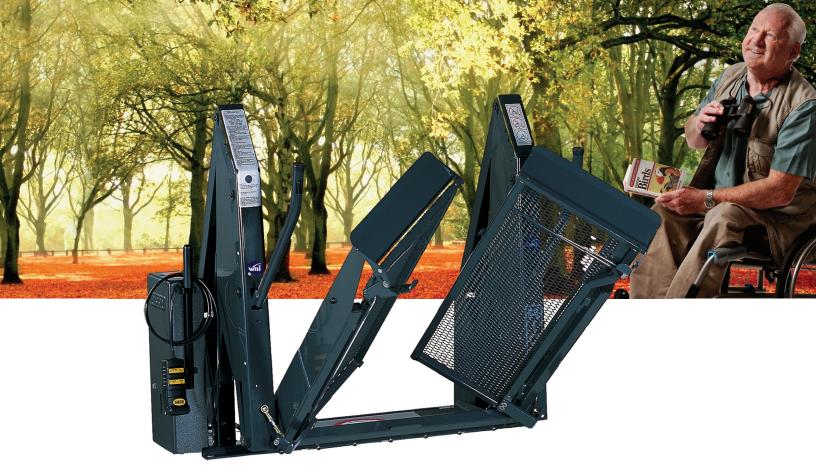

An innovative approach to lift technology; the Clearway™ offers an exclusive split-platform that folds vertically, allowing unobstructed access upon exit and entry whether or not the lift is deployed. The driver's line of sight is also unobstructed for optimum safety. Beyond intelligent design, there is also muscle. Dual-power cylinders ensure smooth, reliable operation, even for heavy wheelchairs and scooters.

## advantages

- All-steel frame features convenient handrails for increased comfort and security
- Stable, non-skid platform with automatic inboard and outboard rollstops
- Pre-lubricated bearings at all major pivot points offer long term durability
- Built in manual backup system