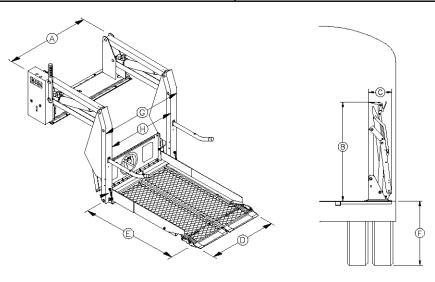

## specifications (inches) В C D F G Ε Н Stationary Installation Usable Usable Floor-to-Traveling Height Clear entry frame depth platform platform ground frame (folded) width MODEL width (folded) width length travel width S1132-P 27 27 41 40.5 19.5 26 38 33.5 S1133-P 45 40.5 21.5 30 38 27 37.5 31 S1230-P 45 30 48 31 37.5 31 46.5 21.5 S1231-P 44.5 30 31 45 21.5 42 37.5 31